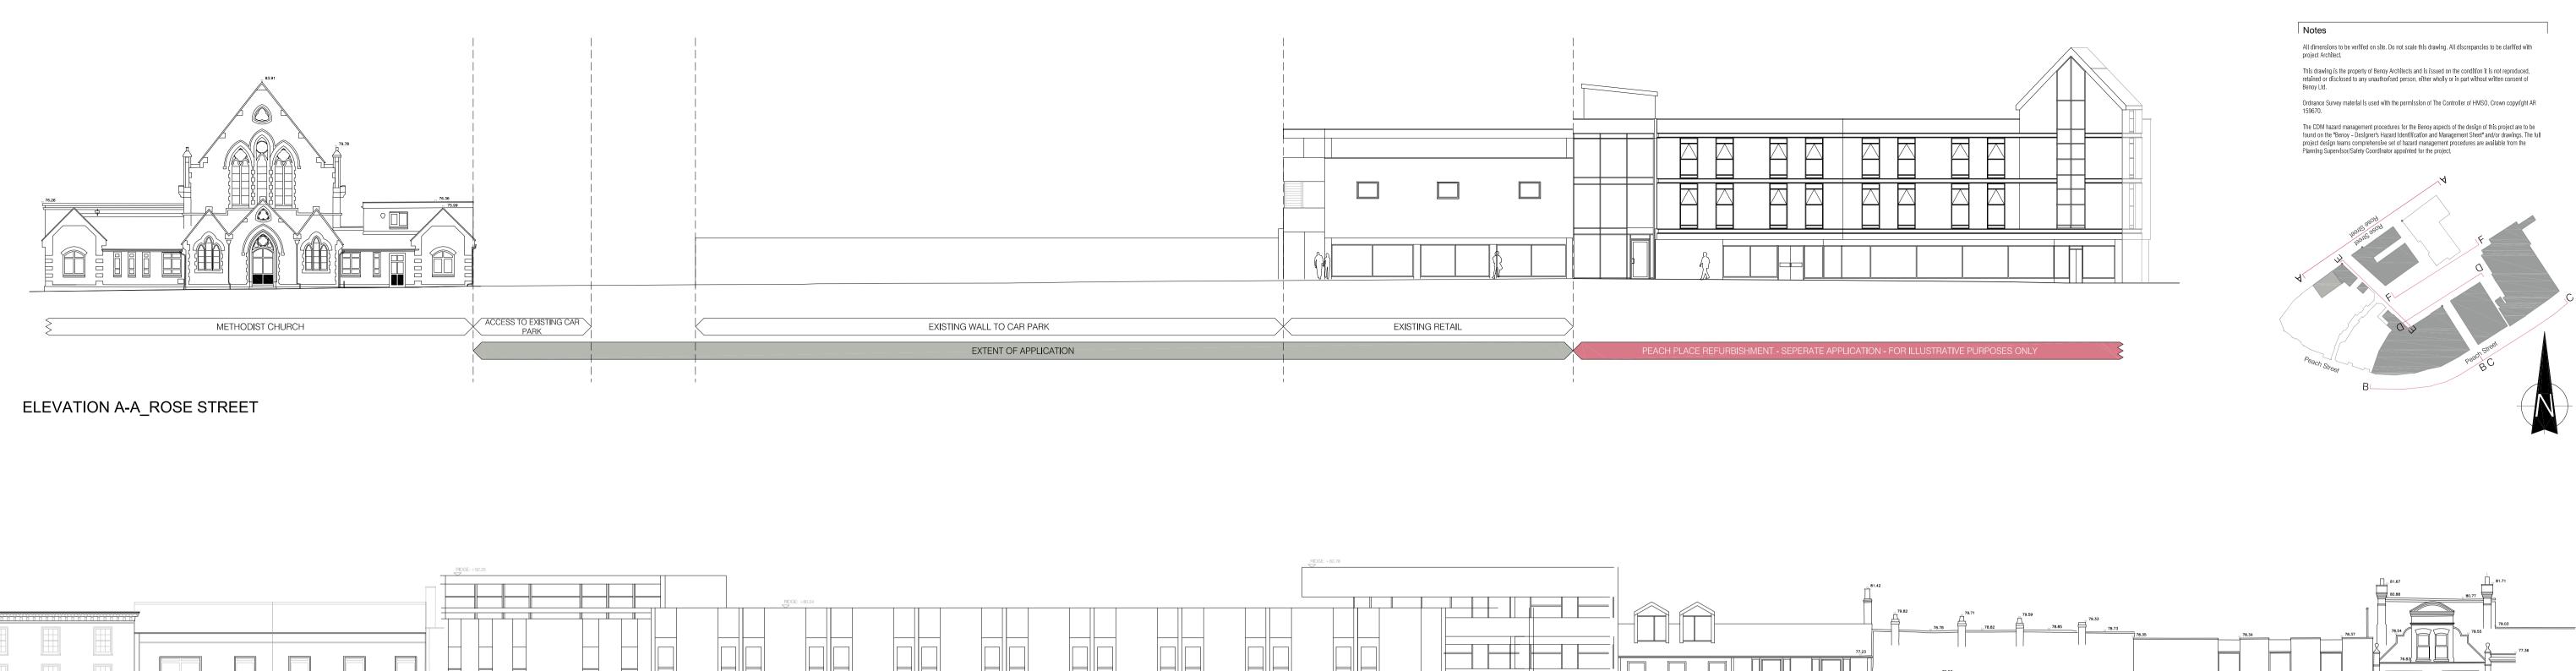

## ELEVATION B-B\_PEACH STREET

## ELEVATION C-C\_PEACH STREET

| A07<br>A06<br>A05<br>A04<br>A03<br>A02<br>A01                  | 28.11.14<br>17.11.14<br>10.09.13<br>01.07.13<br>01.02.13<br>14.01.13<br>05.11.12 | General Update<br>New Scheme<br>General Update<br>Elevation BB Updated<br>South Plaza elevation<br>General amendments<br>Existing M&S Peach S<br>Included | extended         | DRi<br>DRi<br>DSh<br>RM<br>TH<br>TH<br>TH | EP<br>EP<br>EP<br>EP<br>EP<br>EP |
|----------------------------------------------------------------|----------------------------------------------------------------------------------|-----------------------------------------------------------------------------------------------------------------------------------------------------------|------------------|-------------------------------------------|----------------------------------|
| Rev                                                            | Date                                                                             | Description                                                                                                                                               |                  | By                                        | Chk'd                            |
| Benoy<br>Design Architecture Masterplanning Interiors Graphics |                                                                                  |                                                                                                                                                           |                  |                                           |                                  |
| Client<br>WILSON BOWDEN<br>DEVELOPMENTS LIMITED                |                                                                                  |                                                                                                                                                           |                  |                                           |                                  |
| Project<br>PEACH PLACE DEVELOPMENT<br>WOKINGHAM                |                                                                                  |                                                                                                                                                           |                  |                                           |                                  |
| Drawing Title<br>EXISTING ELEVATIONS                           |                                                                                  |                                                                                                                                                           |                  |                                           |                                  |
| □ Dr<br>Tł                                                     | awn By<br>H                                                                      |                                                                                                                                                           | Checked By<br>EP |                                           |                                  |
|                                                                | ale<br>200 @ A                                                                   | 1                                                                                                                                                         | Date<br>FEBRUARY | ´ 2013                                    |                                  |
| Pr                                                             | oject No.                                                                        | Drawing No.                                                                                                                                               |                  | Rev                                       | ision                            |
| 4141 BNY-PD-08-GE LL01 A07                                     |                                                                                  |                                                                                                                                                           |                  |                                           |                                  |
| Status                                                         |                                                                                  |                                                                                                                                                           |                  |                                           |                                  |
| f +                                                            | 44 (0) 1636 67<br>44 (0) 1636 70<br>ewark@benoy                                  | 07513                                                                                                                                                     | www.benoy.c      | om                                        |                                  |