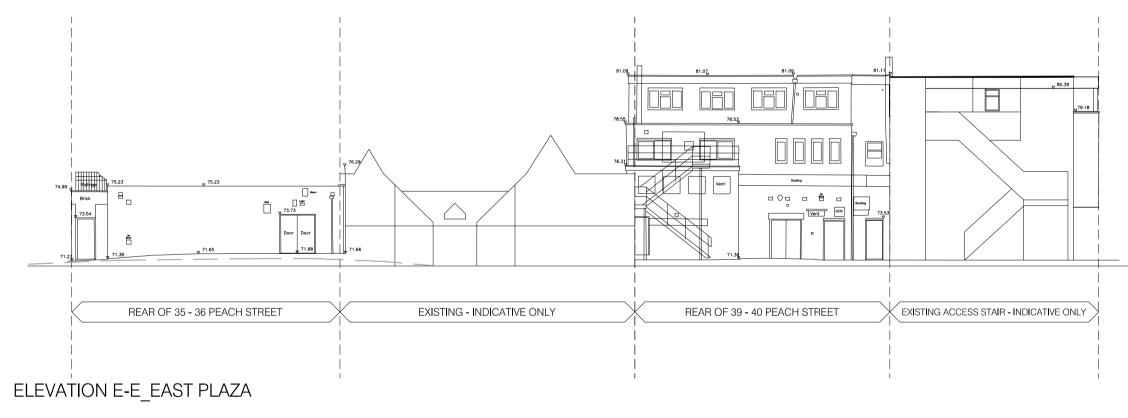

## ELEVATION B-B\_PEACH STREET

## ELEVATION C-C\_PEACH STREET

| A07<br>A06<br>A05<br>A04<br>A03<br>A02<br>A01                  | 28.11.14<br>17.11.14<br>10.09.13<br>01.07.13<br>01.02.13<br>14.01.13<br>05.11.12 | General Update<br>New Scheme<br>General Update<br>Elevation BB Updated<br>South Plaza elevation<br>General amendments<br>Existing M&S Peach S<br>Included | extended         | DRi<br>DRi<br>DSh<br>RM<br>TH<br>TH<br>TH | EP<br>EP<br>EP<br>EP<br>EP<br>EP |
|----------------------------------------------------------------|----------------------------------------------------------------------------------|-----------------------------------------------------------------------------------------------------------------------------------------------------------|------------------|-------------------------------------------|----------------------------------|
| Rev                                                            | Date                                                                             | Description                                                                                                                                               |                  | By                                        | Chk'd                            |
| Benoy<br>Design Architecture Masterplanning Interiors Graphics |                                                                                  |                                                                                                                                                           |                  |                                           |                                  |
| Client<br>WILSON BOWDEN<br>DEVELOPMENTS LIMITED                |                                                                                  |                                                                                                                                                           |                  |                                           |                                  |
| Project<br>PEACH PLACE DEVELOPMENT<br>WOKINGHAM                |                                                                                  |                                                                                                                                                           |                  |                                           |                                  |
| Drawing Title<br>EXISTING ELEVATIONS                           |                                                                                  |                                                                                                                                                           |                  |                                           |                                  |
| □ Dr<br>Tł                                                     | awn By<br>H                                                                      |                                                                                                                                                           | Checked By<br>EP |                                           |                                  |
|                                                                | ale<br>200 @ A                                                                   | 1                                                                                                                                                         | Date<br>FEBRUARY | ´ 2013                                    |                                  |
| Pr                                                             | oject No.                                                                        | Drawing No.                                                                                                                                               |                  | Rev                                       | ision                            |
| 4141 BNY-PD-08-GE LL01 A07                                     |                                                                                  |                                                                                                                                                           |                  |                                           |                                  |
| Status                                                         |                                                                                  |                                                                                                                                                           |                  |                                           |                                  |
| f +                                                            | 44 (0) 1636 67<br>44 (0) 1636 70<br>ewark@benoy                                  | 07513                                                                                                                                                     | www.benoy.c      | om                                        |                                  |